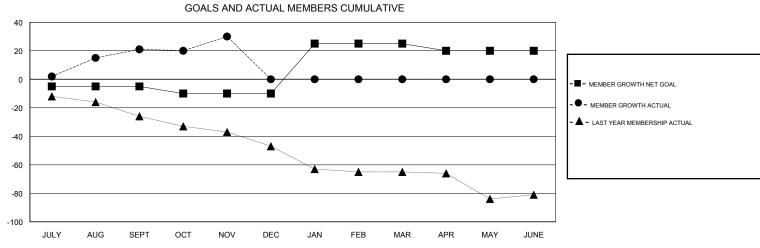

## ANN ELDRIDGE **LOCATION AUSTRALIA GMT CA** Clubs Members RESULTS FOR 2018-2019 RESULTS FOR 2018-2019 NEW CLUB GOAL NEW CLUBS DROPPED CLUBS MEMBER GROWTH NET MEMBER GROWTH DROPPED QUARTER QUARTER GOAL ACTUAL MEMBERS ACTUAL (including transfers) 0 0 0 -5 53 25 JULY/AUG/SEPT JULY/AUG/SEPT 0 -5 28 19 OCT/NOV/DEC OCT/NOV/DEC 0 1 0 35 0 0 JAN/FEB/MAR JAN/FEB/MAR 0 0 0 0 0 -5 APR/MAY/JUNE APR/MAY/JUNE